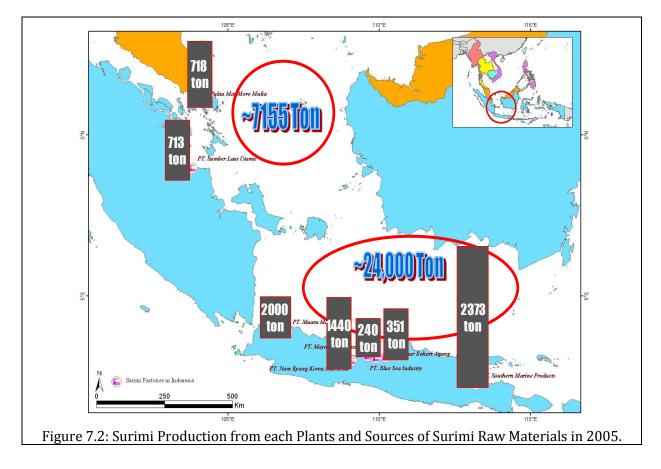

#### Sources of Raw Materials : (see Figure 7.2)

| No.   | Compony nomo                  | Export surimi quantity (MT/year) |         |         |         |  |
|-------|-------------------------------|----------------------------------|---------|---------|---------|--|
| INU.  | Company name                  | 2003                             | 2004    | 2005    | 2006    |  |
| 1.    | PT. Pulau Mas Moro Mulia      | 333.0                            | 115.0   | 100.5   |         |  |
| 2.    | PT. Sumber Laut Utama         | 970.8                            | 1,093.4 | 703.0   |         |  |
| 3.    | PT. Nam Kyung Korea Indonesia |                                  | 468.0   | 1,440.0 | May     |  |
|       |                               |                                  |         |         | 72.0    |  |
| 4.    | PT. Sinar Bahari Agung        |                                  |         | 469.4   | May     |  |
|       |                               |                                  |         |         | 307.9   |  |
| 5.    | PT. Maya Food Industries      |                                  |         | nd      | May     |  |
|       |                               |                                  |         |         | 24.0    |  |
| 6.    | PT. Southern Marine Product   |                                  |         | 2,373.5 | Jan-May |  |
|       |                               |                                  |         |         | 772.9   |  |
| Total |                               | 1,303.8                          | 1,676.4 | 5,086.4 | -       |  |