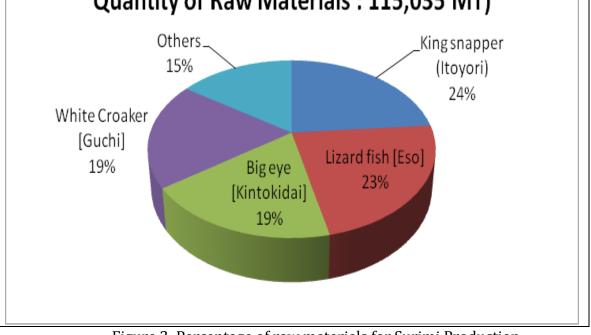

From the field survey to five processing plants which shared about 50% of the total frozen surimi production found that there are five main fish species namely King snapper (*Pritipomoides filamentosus*), Lizard fish, Big eye, White croaker and others. **Figure 3** shows the percentage of the main five species groups used for surimi product in the processing plants.

Table 7: List of raw materials used for surimi products in Vietnam

Figure 3: Percentage of raw materials for Surimi Production based on 5 processing plants in total quantity of 115,035 MT.