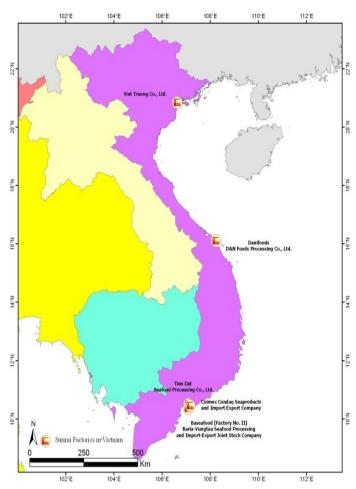

#### > General Information

Refer to National Fisheries Quality Assurance and Veterinary Directorate (NAFIQAVED) information shows that the Vietnamese frozen sirimi production from 17 processing plants in 2005 was about 83,495MT. The production was increased from 16,502MT in 2003 (VASEP, 2003) to 83,495MT in 2005. **Table 6** shows the List of medium and large processing plants producing the frozen surimi products in Vietnam. **Figure 2** shows the location of the processing plants in Vietnam. Almost half of all processing plants have capacity less than 2,000 MT/year. Seven processing plants have the production capacity between 2000-5000MT/year. The rest of five processing plants have the production capacity between 5,000-17,000 MT.

Table 6: List of surimi processing plants and its capacity

Figure 2: Five surimi processing plants from the field survey.

| No. | English name                    | Trade name  | Scientific name              |
|-----|---------------------------------|-------------|------------------------------|
| 1.  | Threadfin Bream                 | Itoyori     | Nemipterus spp.              |
|     | Japanese threadfin bream        |             | N. japonicus                 |
|     | Golden threadfin bream          |             | N. virgatus                  |
| 2.  | Lizard Fish                     | Eso         | Saurida spp.                 |
|     |                                 |             | S. elongata, S. tumbil       |
| 3.  | Bigeye                          | Kintoki-dai | Priacanthus spp.             |
|     | Red Bigeye                      |             | P. macracanthus              |
|     | Moontail Bigeye                 |             | P. hamrur                    |
| 4.  | Croaker, White croaker          | Guchi       | Pennahia spp. & Johnius spp. |
|     |                                 |             | P. argentata                 |
| 5.  | Goatfish                        | Himeji      | Upenneus spp.                |
| 6.  | Pike conger                     | Hamo        | Muraenesox spp.              |
|     | Doggertooth pike conger         |             | M. cinereus                  |
| 7.  | Barracuda, Japanese Whiting     | Kamasu      | Sphyraena spp.               |
| 8.  | Sea Tilapia [Family Haemulidae] |             | Plectorhinchus lessonii      |
| 9.  | Flathead bartail                |             |                              |