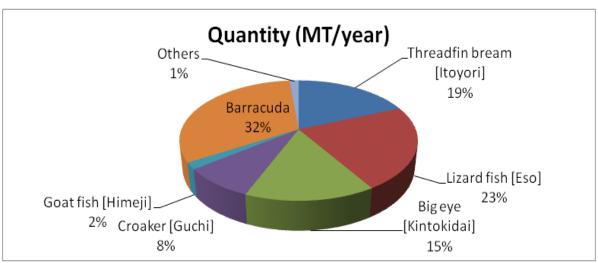

From the field survey to five processing plants which shared about 50% of the total frozen surimi production found that there are five main fish species namely King snapper (*Pritipomoides filamentosus*), Lizard fish, Big eye, White croaker and others. **Figure 3** shows the percentage of the main five species groups used for surimi product in the processing plants.

Table 7: List of raw materials used for surimi products in Vietnam

Figure 3: Percentage of raw materials for Surimi Production based on 5 processing plants in total quantity of 115,035 MT.