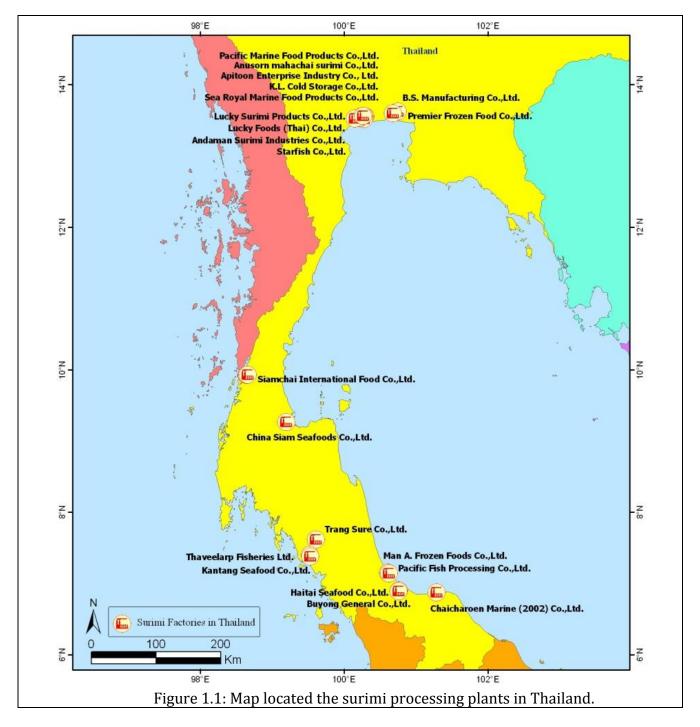

#### > General Information

Thailand started surimi production in 1978 and has increased its production to 65,000 tonnes in 1994 and to also 150,000 tonnes in 2005. Currently there are 21 surimi processing plants in Thailand which operate occasionally throughout the year. Main raw material species used in the processing plants are based on the Threadfin bream (*Nemipterus* spp), Big eye (*Priacanthus* spp), lizardfish (*Saurida* spp), Croaker, Goatfish (*Upeneus* spp), Big eye snapper (*Lutjanus* spp), etc. There are also some small pelagic species such as Sardine (*Sardinella* spp) and Rainbow runner (*Elagatis bipinnulata*) used as raw materials. **Table 1** show the list of surimi processing plants located in Thailand and their capacity in 2005. **Figure 1.1** shows the distribution of surimi processing plants in Thailand. Six plants show high production capacity from 12,000 – 22,000 MT/year, while most of the plants produce surimi between 3,000-9,500 MT/year.