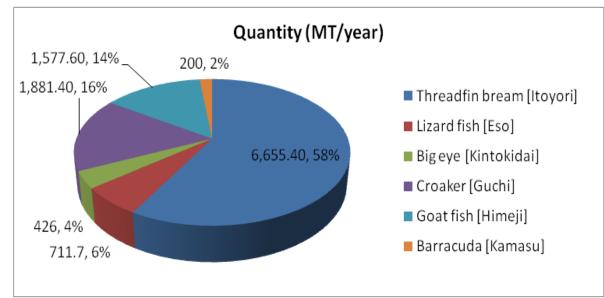

Table 8: List of surimi processing plants and its capacity in Myanmar

Figure 4: Location of surimi processing plants in Myanmar.

Fish species used in the surimi processing plants is shown in **Table 9**. All raw material fish species come from the Myanmar waters namely in Rakhine, Ayeyawaddy, Mon, and Tanintharyi Fishing ground. The quantity of raw materials used for surimi production from four processing plants as shown in **Table 10** was about 11,500 MT/year. From this total amount, the Threadfin bream shared almost 50% of all raw material fish species (see **Figure 5**).

Figure 5: Quantity and percentage of raw material fish species used in Surimi production in 2005.