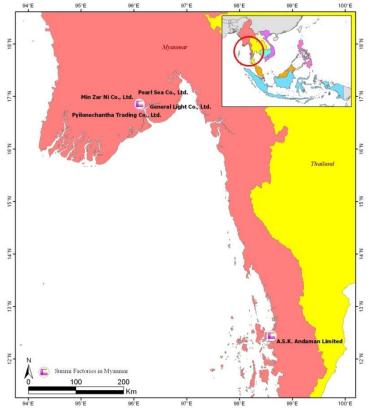

At present there are five processing plants produce surimi production and one is under construction. **Table 8** shows the list of processing plants which are located in only two main Division namely Yangon and Tanintharyi Divisions. The capacity of surimi production in **Figure 4** shows the location of all surimi processing plants in Myanmar.

Table 8: List of surimi processing plants and its capacity in Myanmar

Figure 4: Location of surimi processing plants in Myanmar.

Fish species used in the surimi processing plants is shown in **Table 9**. All raw material fish species come from the Myanmar waters namely in Rakhine, Ayeyawaddy, Mon, and Tanintharyi Fishing ground. The quantity of raw materials used for surimi production from four processing plants as shown in **Table 10** was about 11,500 MT/year. From this total amount, the Threadfin bream shared almost 50% of all raw material fish species (see **Figure 5**).