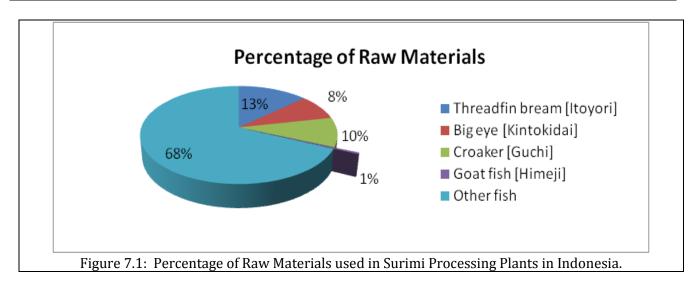

Table 11: List of surimi processing plants and its capacity

Figure 6: Location of Surimi processing plants in Indonesia.

Raw materials such as Threadfin bream, Big eye, Croaker, Goat fish and others mostly come from Java sea, sea around Riau and Jambi province in western Kalimantan. **Table 12** shows the list of raw materials used in Indonesia processing plants. **Figure 7.1** shows the percentage of raw materials used in Indonesia.