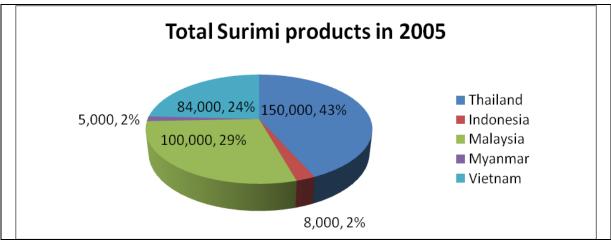

Overall surimi products in the Southeast Asian Region in 2005 are estimated 347,000MT. **Figure A1** shows the percentage of surimi products in Southeast Asian Countries in 2005. It is found that largest surimi producers in Thailand and follow with Malaysia and Vietnam where as the amount of surimi products are 150,000MT, 100,000MT and 84,000MT, respectively.

Figure A1: Percentage of surimi products in the Southeast Asian countries in 2005.